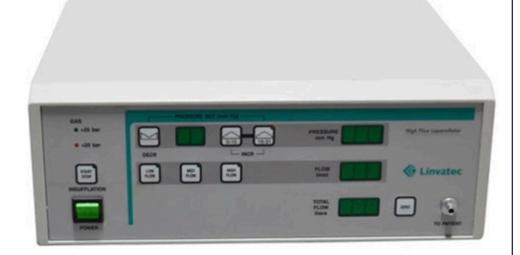

SOMA TECH INTL

The **Linvatec Laparoflator** is an endoscopic insufflator. Linvatec insufflators are used to inflate a cavity within the body to give more workroom for the surgeons. Most insufflators use CO2 to inflate the cavity because it is non-flammable, colorless, and dissolves into the body. Insufflators can be used in radiological imaging as well as endoscopic procedures. Soma Tech Intl offers technically and cosmetically refurbished insufflators up to 50% below OEM prices with the same service and warranty as new. Do you have questions about our insufflators? Contact Soma Tech Intl to reach one of our dedicated sales representatives or call 800-GET-SOMA.