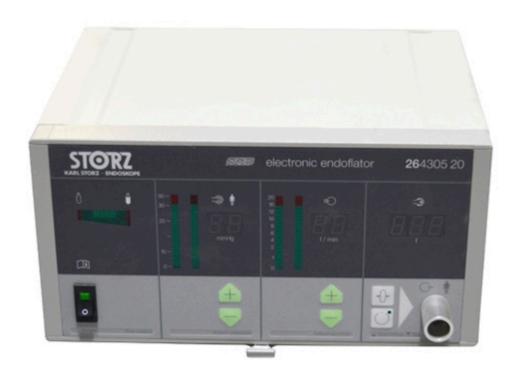

## Storz Endoflator 26430520 insufflator

The **Storz Endoflator 26430520** is an endoscopic insufflator. Storz insufflators are used to inflate a cavity within the body to give more workroom for the surgeons. Most insufflators use CO2 to inflate the cavity because it is non-flammable, colorless, and dissolves into the body. Insufflators can be used in radiological imaging as well as endoscopic procedures. Soma Tech Intl offers technically and cosmetically refurbished insufflators up to 50% below OEM prices with the same service and warranty as new. Do you have questions about our insufflators? Contact Soma Tech Intl to reach one of our dedicated sales representatives or call 800-GET-SOMA.