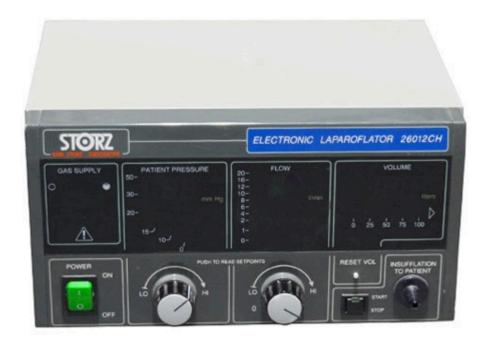

## Storz Edoflator 26012CH Insufflator

The **Storz Endoflator 26012CH** is an endoscopic insufflator. Storz insufflators are used to inflate a cavity within the body to give more workroom for the surgeons. Most insufflators use CO2 to inflate the cavity because it is non-flammable, colorless, and dissolves into the body. Insufflators can be used in radiological imaging as well as endoscopic procedures. Soma Tech Intl offers technically and cosmetically refurbished insufflators up to 50% below OEM prices with the same service and warranty as new. Do you have questions about our insufflators? Contact Soma Tech Intl to reach one of our dedicated sales representatives or call 800-GET-SOMA.