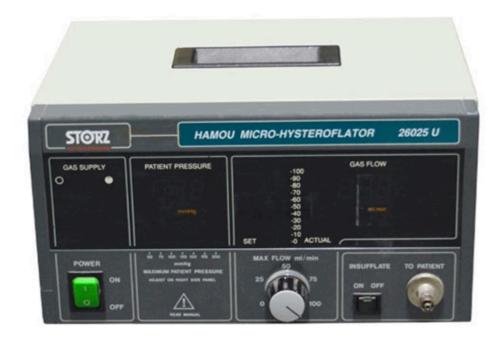

## Storz Hysteroflator 26025U Insufflator

The **Storz Hysteroflator 26025U** is an endoscopic insufflator. Storz insufflators are used to inflate a cavity within the body to give more workroom for the surgeons. Most insufflators use CO2 to inflate the cavity because it is non-flammable, colorless, and dissolves into the body. Insufflators can be used in radiological imaging as well as endoscopic procedures. Soma Tech Intl offers technically and cosmetically refurbished insufflators up to 50% below OEM prices with the same service and warranty as new. Do you have questions about our insufflators? Contact Soma Tech Intl to reach one of our dedicated sales representatives or call 800-GET-SOMA.