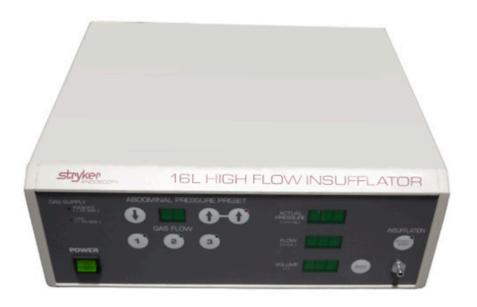

The Stryker 16L is a high flow insufflator that comes with an endoscopic tool that can make exact pressure measurements up to 31 mm Hg along with work with three different gas flow rates. The Stryker 16L insufflator has four different digital displays the can display pressure, current flow rate, and volume of Co2 consumed.

The Stryker 16L is an endoscopic insufflator. Stryker insufflators are used to inflate a cavity within the body to give more workroom for the surgeons. Most insufflators use CO2 to inflate the cavity because it is non-flammable, colorless, and dissolves into the body. Insufflators can be used in radiological imaging as well as endoscopic procedures. Soma Tech Intl offers technically and cosmetically refurbished insufflators up to 50% below OEM prices with the same service and warranty as new. Do you have questions about our insufflators? Contact Soma Tech Intl to reach one of our dedicated sales representatives or call 800-GET-SOMA.