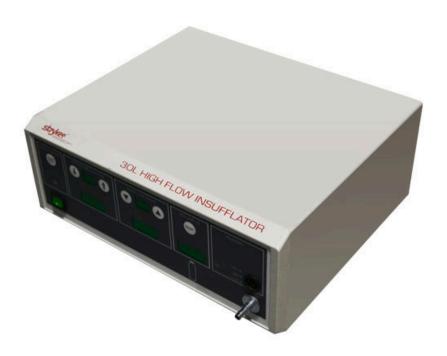

The **Stryker 30L** is an endoscopic insufflator. Stryker insufflators are used to inflate a cavity within the body to give more workroom for the surgeons. Most insufflators use CO2 to inflate the cavity because it is non-flammable, colorless, and dissolves into the body. Insufflators can be used in radiological imaging as well as endoscopic procedures. Soma Tech Intl offers technically and cosmetically refurbished insufflators up to 50% below OEM prices with the same service and warranty as new. Do you have questions about our insufflators? Contact Soma Tech Intl to reach one of our dedicated sales representatives or call 800-GET-SOMA.