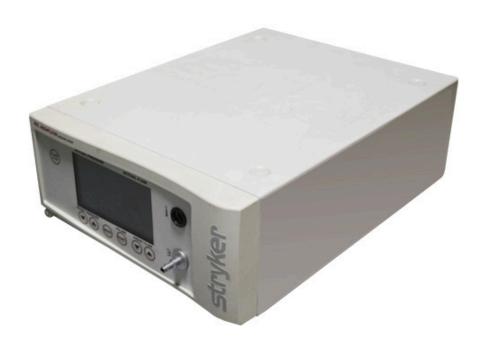

The **Stryker 40L** is an endoscopic insufflator. Stryker insufflators are used to inflate a cavity within the body to give more workroom for the surgeons. Most insufflators use CO2 to inflate the cavity because it is non-flammable, colorless, and dissolves into the body. Insufflators can be used in radiological imaging as well as endoscopic procedures. Soma Tech Intl offers technically and cosmetically refurbished insufflators up to 50% below OEM prices with the same service and warranty as new. Do you have questions about our insufflators? Contact Soma Tech Intl to reach one of our dedicated sales representatives or call 800-GET-SOMA.