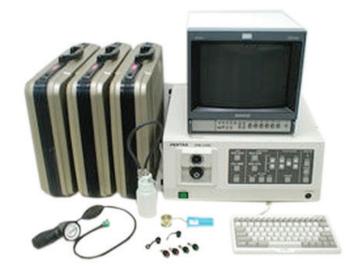

- Pentax EPM-3300 Processor
- · Xenon Light Source
- Video Gastroscope
- Video Colonoscope
- High Resolution Monitor

Soma Technology Inc. • 166 Highland Park Drive • Bloomfield, CT 06002 • USA Phone: 1.800.GET.SOMA • www.SomaTechnology.com • Email: soma@somatechnology.com