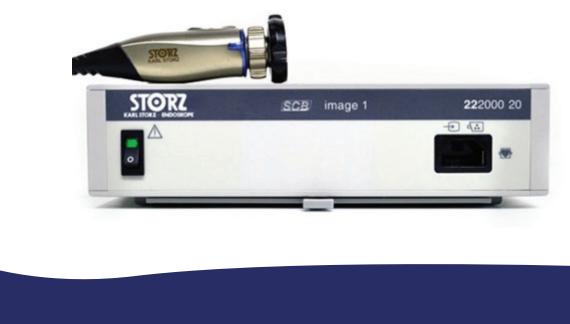

The standard FULL HD camera control unit with both HD and SD head receptacle. Augmented with ICM module, the unit allows printing as well as still image, movie capture and out of the box image printing by a simple push of a camera head button to suitable USB devices. The CCU is ready for OR integration through its SCB interface. Optionally the unit can be equipped with an SD-SDI interface for long-range video signal transmission.

## Features

- 1080p Full HD resolution for razor-sharp pictures without any latency
- Natural colour reproduction for excellent image rendition
- · Small and compact camera head concept
- Programmable head buttons for image capture, white balance, etc.
- 3 chip Full-HD CCD technology built in
- Resolution:-1920\*1080 pixels 16:9
- Progressive scan display:-50/60 full frame per second
- Colour system:-pal/ntsc