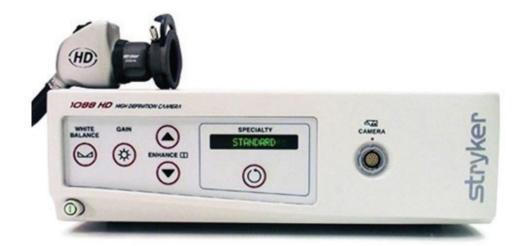

The Hi-Definition signal from the Stryker 1088 HD Camera provides two thirds more information along with Progressive Scan technology resulting in true-to-life color reproduction, improved motion control, and the unbelievable visual precision to enable the most meticulous of surgical movements. Let us show you why the Stryker 1088 HD is A Revolution in Resolution.

## **Features**

- Hi Definition (HD) Video 1280 x 1024 native resolution
- Incredibly small and ergonomic camera head for superior comfort and control
- Standard aspect ratio allows you to maximize existing video equipment
- Progressive scan technology optimum image quality with superb resolution
- Digital Outputs DVI necessary to take advantage of digital HD fidelity
- Four-button camera head design control of 6 functions from the camera head
- Multi-Specialty Settings user-selectable specialty settings which customize video output for the unique needs of your cases