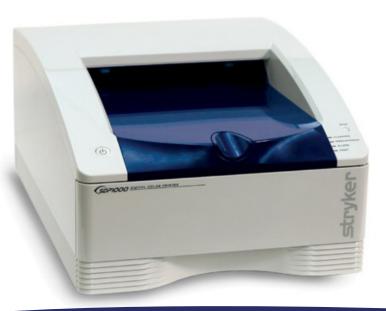

The **Stryker SDP1000 Printer** is designed specifically for applications where image quality, durability, and accurate color reproduction are essential. With the combination of a 301 dpi thermal head and a builtin protective lamination feature, the **SDP1000** creates durable, printed images in full HD resolution. The SDP1000 is compatible with Stryker Digital Capture devices and the compact design and front loading features of the printer make it ideal for use in Stryker hospital carts.

## Features

- Accurate and consistent color reproduction with dye sublimation technology.
- Self-laminating roll media—resistant to light, heat, water, and fingerprints.
- User-friendly front loading tray.
- Low Paper/Ink Indicator.
- Designed for compatibility with current Stryker Digital Capture Devices.
- Compact, medical grade color printer.
- · Easy to operate.