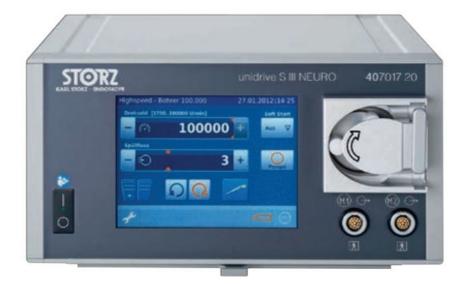

## Features

- The ergonomic DRILLCUT-X® II spine handpiece enables precise and powerful ablation of bone material during percutaneous full endoscopic surgery
- High-speed handpieces feature a quiet drilling performance, even at speeds up to 100,000 rpm
- Particularly long, malleable high-speed handpieces can be used for specific surgical techniques (e.g. tubular dilation systems)
- The motor control unit features intuitive touch screen control and supports handpiece changeover via automatic motor recognition.