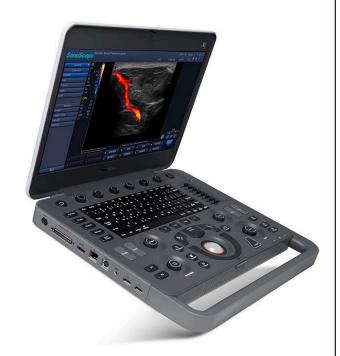

The **SonoScape X5** is a laptop-style Ultrasound. The Sonoscape X5 offers ultrasonic imaging for Abdominal, Cardiac, MSK, Reproductive, Vascular, and Small Parts applications. The system offers a portable color Doppler ultrasound machine that can produce crystal clear imaging while still a small compact unit. The Ultrasound can easily and effortlessly move from room to room. The X5 offers a large library of probes and transducers that the system is comparable with, allowing you to provide a comprehensive diagnosis. The ultrasound system offers a 15.6 -inch High-Resolution LCD monitor, a single probe/transducer port, a built-in battery that can quickly charge, and a WiFi DICOM image transfer connection.