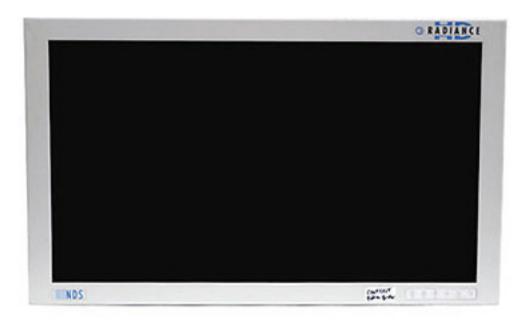

The **Radiance**® Series is the most advanced, high-definition (HD) medical imaging system for Minimally Invasive Surgical (MIS) and interventional procedures. It incorporates NDS' proprietary Advanced Image Processing (AIP) technologies providing a unique multi-modality platform for simultaneous processing of images from different sources – endoscopic camera, fluoroscope, ultrasound, or any other – resulting in unprecedented accuracy, efficiency, and collaboration for operating and clinician teams.

## **Features**

- Unsurpassed color reproduction for clear identification of anatomy in even the most demanding circumstances.
- · Improved Digital Processing for a truly digital video system.
- High resolution, Fine detail, IPS screen.