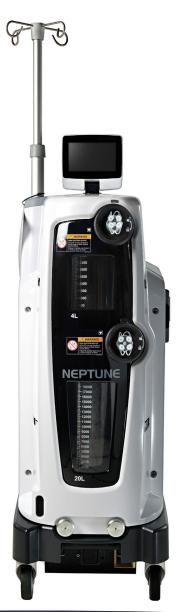

## Stryker Neptune 3 Waste Management System

The **Neptune 3** waste management system is able to evacuate hazardous fluid and smoke from your surgical site. The Neptune 3 features a vacuum pump that operates at a noise level of 4.3 sones. This means that this is 48% quieter than the Neptune 2. This unit has multiple suction ranges, 7-inch top display, 8.4-inch main display, and can hold an 8-hour ULPA filter for smoke evacuation.

## **Features**

- Suction range between 50-520 mm-Hg.
- 7" top display and 8.4" Main LCD touchscreen display.
- Smoke evacuation capabilities that can an 80-hour ULPA filter with 10 speed settings. The smoke evacuation runs on a separate pump.
- Electronic overfill protection with mechanical backup.