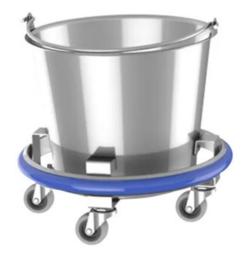

Axia kick buckets are available in two different sizes depending on the needs of your facility. These kick buckets are made with durable and high-quality stainless steel, allowing them to easily be cleaned. Coming standard with a perimeter bumper to protect walls, they are also tip resistant.

## Features

- · Stainless steel frame.
- · Perimeter bumper to protect walls.
- · Tip resistant.
- · 2" swivel casters.

## **Stainless Steel Kick Buckets**

- ·AX-KBF Frame only, no bucket
- •AX-KB13 13 quart bucket
- •AX-KB20 9.5 quart bucket (Sponge receptacle)