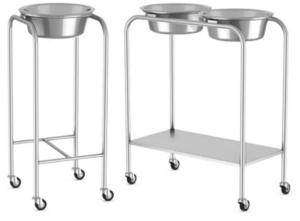

The **Axia stainless steel soltuion stands** are available in several different models. They are manufactured with high-quality stainless steel and are fully welded together to ensure a durable and stable stand. These solution stands can be ordered in single or double-basin models and they also can be ordered with or without the lower shelf.

## Features

- Fully welded stainless steel construction.
- Single or double basin models.
- With or without lower shelf.
- Open frame design is accessible from any side.
- 2" swivel casters.

## **Stainless Steel**

- · AX-R1000NS Single bowl ring stand without shelf
- · AX-R1001WS Single bowl ring stand with shelf
- · AX-R1002NS Double bowl ring stand without shelf
- AX-R1003WS Double bowl ring stand with shelf