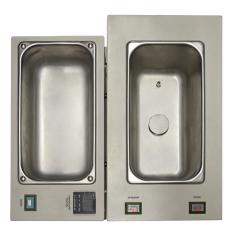

The **Ecolab ORS - 1058HS** hush slush machine delivers velvet-soft slush during procedures that require it. The ORS-1058HS uses proprietary Auto-Stir technology to automatically stir the solution while cooling. This eliminates concerns with conventional slush that may have sharp edges which can cause trauma to delicate tissues.

## Features

- Auto-stir device that automatically stirs and creates soft surgical slush.
- Disc-Drape that automatically snaps onto the Auto-Stir device for optimal sterile coverage.
- Caster wheels allow for easy transportation that lock to minimize inadvertent movement.
- Quiet operation offering less disruption to the operating room staff.
- Optional Ecolab ORS Fluid Warming System.

## Specifications

| Dimensions     | Height: 36" (91.44 cm)       |
|----------------|------------------------------|
|                | Width: 18" (45.72 cm)        |
|                | <b>Depth:</b> 18" (45.72 cm) |
| Basin Capacity | 5.8 Liters (Rectangle)       |
| Fluid Level    | 1 to 3 Liters                |