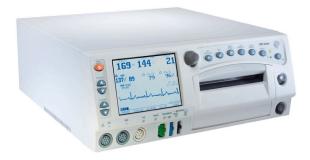

## GE Corometrics 250 Series Fetal Monitors



The **GE Corometrics 250 Series** and **Corometrics 250cx Series** fetal monitors are a full antepartum/ intrapartum fetal monitor that includes innovative features that help deliver high-quality birthing expeirences with enhances patient care. The 250 Series and 250cx series monitors uterine and fetal activity including fetal heart rate, and has enhanced maternal monitoring features including temperature, oxygen saturation, ECG, and non-invasive blood pressure.

## **Features**

- Delayed blood pressure measurement during contractions.
- Chartlight, backlit keys, and dimmable display.
- Watertight transducers.
- 9-Crystal ultrasonic transducers.

## **GE Corometrics 259**



View

## **GE Corometrics 259cx**



**View** 

SOMA TECH INTL • 166 HIGHLAND PARK DRIVE • BLOOMFIELD, CT 06002 • USA PHONE: 1.800.GET.SOMA • WWW.SOMATECHNOLOGY.COM • EMAIL: SOMA@SOMATECHNOLOGY.COM