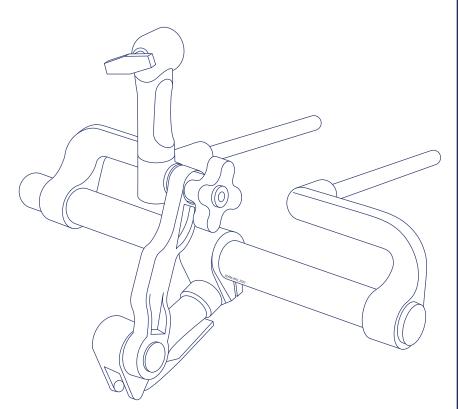

Soma offers the **Integra MAYFIELD 2 Base Unit (A3101)** refurbished up to 50% below the cost of new. The MAYFIELD 2 Base Unit is a surgical table attachment used to attach MAYFIELD skull clamps and horseshoe headrests. Its hand adjustable, no tools are required to make adjustments.

## Features

- Adjustment handles make the unit easy to use and removes the need for extra tools.
- Made with composite and coated stainless steel.
- Helps position patients in different positions that include sitting, prone, supine, or park bench.
- Withstand-able autoclave temperatures between 296°F and 273°F (132°C and 134°C) and different pH detergents.