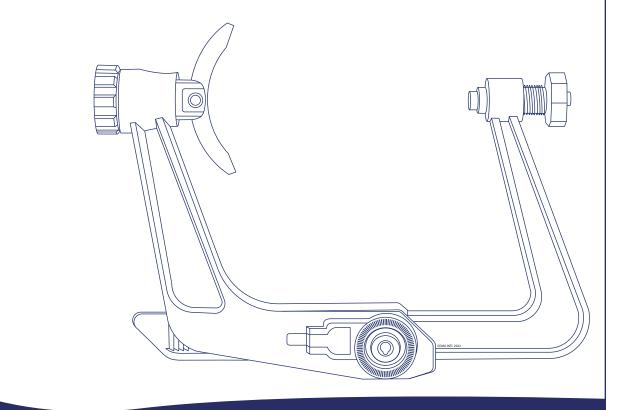

Soma offers the **Integra MAYFIELD 2 Skull Clamp (A3059)** refurbished up to 50% below the cost of new. This MAYFIELD 2 skull clamp ensures skeletal stabilization when used with the base unit. The fixation pins are easily positioned.

## Features

- Disengage and adjust the ratchet arm with one hand with its smooth positioning.
- Provides 3-point fixation.
- Composite coated stainless steel that can withstand autoclave temperatures between 296°F and 273°F (132°C and 134°C) and different pH detergents.