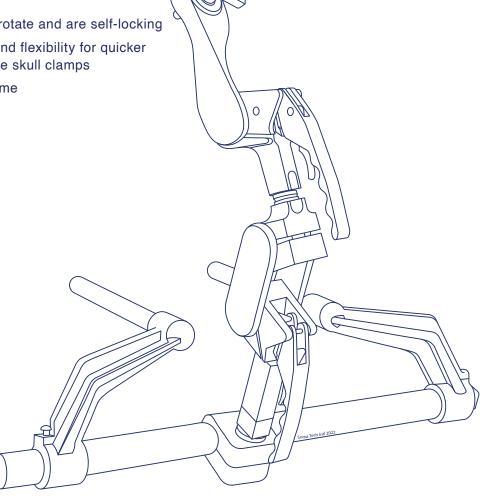

## Integra MAYFIELD A2009 **Ultra 360 Patient Positioning System**

Soma offers the Integra MAYFIELD A2009 Ultra 360 Patient Positioning System refurbished up to 50% below the cost of new. The MAYFIELD A2009 Patient Positioning System is where both the headrest and the skull clamp are attached to create a headrest system on a surgical table. It offers extra stability in keeping the patient in a fixed position for procedures that include Cranial, Spinal, and Neurosurgical. The positioning system has two handles that can rotate and self-locking independently for more flexibility for making adjustments. The patient positioning system A2009 is compatible with other MAYFIELD Skeletal stabilization Headrests, and Skull Clamps to create the unit you need for a procedure.

## **Features**

Handles that can rotate and are self-locking

More movement and flexibility for quicker positioning with the skull clamps

Reduced set-up time

SOMA TECH INTL • 166 HIGHLAND PARK DRIVE • BLOOMFIELD, CT 06002 • USA PHONE: 1.800.GET.SOMA • WWW.SOMATECHNOLOGY.COM • EMAIL: SOMA@SOMATECHNOLOGY.COM