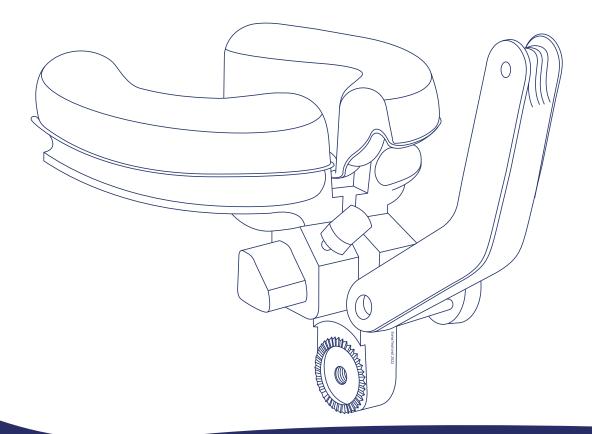

## Integra MAYFIELD A2010 Adult Radiolucent Horseshoe Headrest

Soma offers the Integra MAYFIELD A2010 Adult Radiolucent Horseshoe Headrest refurbished up to 50% below the cost of new. The MAYFIELD A2010 Radiolucent Headrest is an adult headrest that can be used for Cranial, Spinal, and Neurological procedures. Providing non-invasive support while holding the head and neck of the patient in place in either the prone or supine positions. The headrest is made out of Carbon Fiber Radiolucent material so it can be used in CT and MR Imaging while producing minimal artifacts in the image.

## **Features**

- Support for either prone or supine procedures
- Comfortably support that can be adjusted to fit the patient's head
- Vertical and Lateral Adjustments can be made to better position the patient
- Optional gel pads that are not included in the standard package.