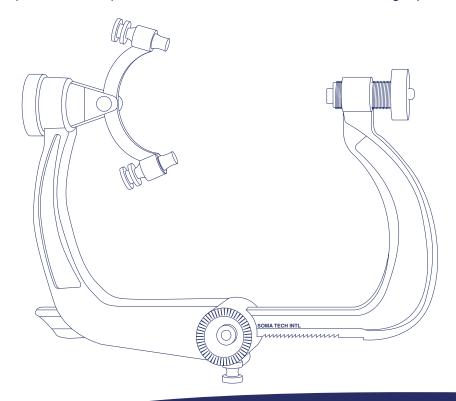

Soma offers the Integra MAYFIELD Infinity A1114 Skull Clamp refurbished up to 50% below the cost of new. The MAYFIELD Infinity Skull Clamp holds the head and neck of the patient in a fixed position for either Cranial, Spinal or Neurosurgical procedures. The Infinity style of head clamp works in conjunction with the Infinity support system, along with a Horseshoe headrest. The head clamp sits slightly lower than the position of the headrest for better support of the patient's head during procedures.

## **Features**

- · Works with the MAYFIELD Infinity Support System
- Offering a lower profile, making it sit lower than the headrest
- Comparable with any of the Infinity Support System Horseshoe headrests
- · Swivel arm that can rotate 360 degrees under pressure
- · Offers multiple rocker arm positions: Standard, Triad, Pediatric, and Single-pin