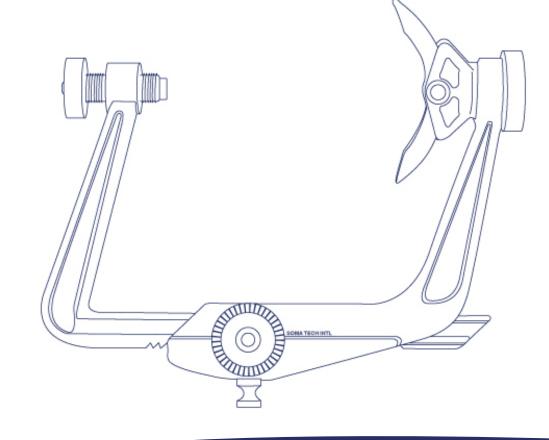

Soma offers the **Integra MAYFIELD Modified A1059 Skull Clamp** refurbished up to 50% below the cost of new. The MAYFIELD A1059 Skull Clamp offer 3-point skeletal fixation, holding the head and neck in a specific position for Cranial, Spinal or Neurosurgical procedures. Offering Flexibility in the positioning of the skull pins. The skull clamp sits slightly lower than the position of the headrest for better support of the patient.

## Features

- Flexibility of the positioning of the skull pins
- 3-point skeletal fixation
- Offer a 80 lbs torque screw
- Quick release lock

SOMA TECH INTL • 166 HIGHLAND PARK DRIVE • BLOOMFIELD, CT 06002 • USA PHONE: 1.800.GET.SOMA • WWW.SOMATECHNOLOGY.COM • EMAIL: SOMA@SOMATECHNOLOGY.COM