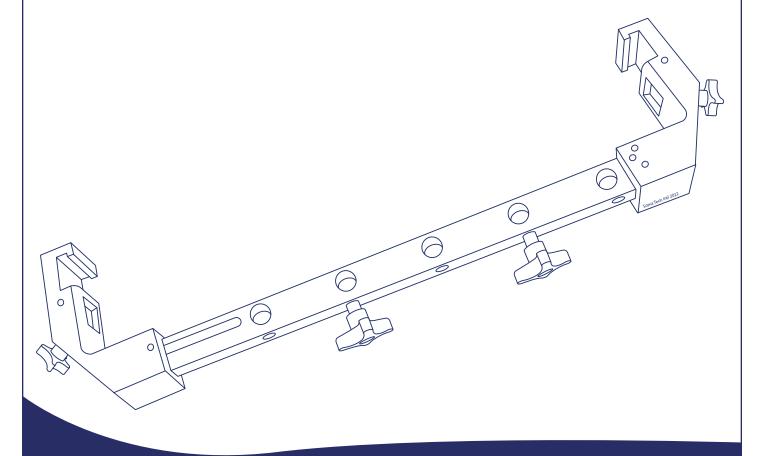

## Integra MAYFIELD A1113 NeuroGen Adaptor

Soma offers the Integra MAYFIELD NeuroGen Adaptor A1113 refurbished up to 50% below the cost of new. The MAYFIELD NeuroGen Adaptor A1113 is a mounting device that connects a MAYFIELD base Unit to an operating table. The Mounting adaptor can fit an array of table widths and flexible lateral adjustments when needed. It can easily be attached to the side rail of the operating table.

## **Features**

- Can easily attach to the side rails and fit a variety of tables with different widths
- · Flexible lateral adjustments can be made easily
- Offers multiple holes in the mounting device to better fit the base unit that is being attached