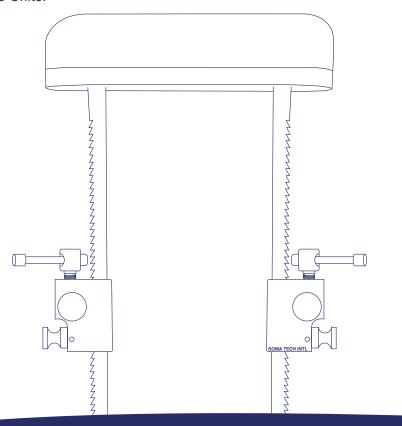

## Integra MAYFIELD Papadopoulos Posterior Cervical Spine Support A1073

Soma offers the Integra MAYFIELD Papadopoulos Posterior Cervical Spine Support A1073 refurbished up to 50% below the cost of new. The MAYFIELD PCS Support A1073 sits in front of the headrest and supports the spine of the patient while in the anatomical position. The Support is Made of Radiolucent material. This makes it compatible to be used in CT imaging and MR imaging needs. The PCS Support A1073 works with a variety of MAYFIELD skeletal stabilization pieces to create the unit you need for a procedure.

## **Features**

- Made of radiolucent material
- Can be used for CT and MR imaging
- Adjustable in anterior-posterior, rostral-caudal, and medial-lateral
- Optional gel pads that are not included in the standard package.
- Works with the MAYFIELD Base Units.