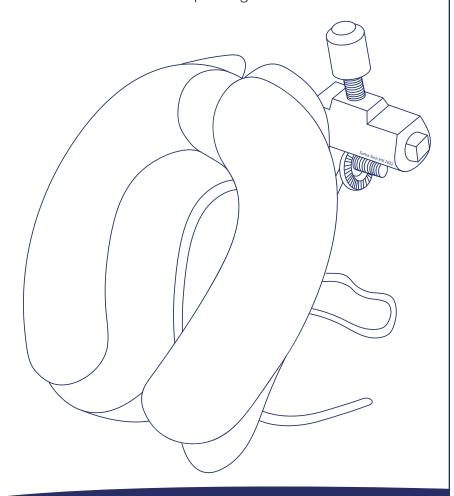

Soma offers the **Integra Mayfield A1051** pediatric horseshoe headrest refurbished up to 50% below the cost of new. This Mayfield headrest allows non-invasive support for children and infants above the age of 5. The A1051 offers cranial support in a variety of different positions including prone and supine.

## **Features**

- Compatible with different adaptors to connect to the patient positioning system.
- Flexible patient positioning with vertical and horizontal adjustments.
- Optional gel pads that are not included in the standard package.