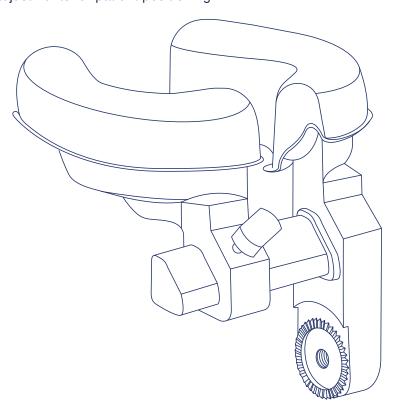

## Integra MAYFIELD A2011 Pediatric Horseshoe Headrest

Soma offers the Integra MAYFIELD A2011 Pediatric Radiolucent Horseshoe Headrest refurbished up to 50% below the cost of new. The MAYFIELD A2011 Radiolucent Horseshoe Headrest, is a headrest that can be used for pediatric patient. Providing support while holding the head and neck of the patient in place in either the prone or supine positions. The Pediatric Headrest can be used for infants and younger children. The Radiolucent Headrest can be used when taking CT and MR Imaging.

## Features

- Non-invasively holds the head and neck positioning for pediatric patient
- Provides Support for prone and supine position during procedures
- Optional gel pads that are not included in the standard package
- Provides vertical and lateral adjustments for patient positioning