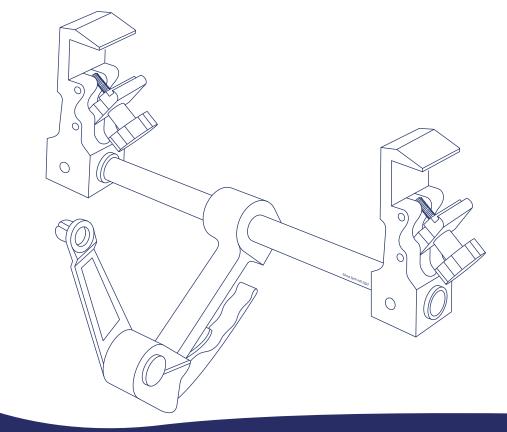

SOMA TECH INTL

Soma offers the **Integra MAYFIELD A2600M Spine Table Adaptor** refurbished up to 50% below the cost of new. The Mayfield A2600M Spine Table Adaptor can connect any of the Mayfield swivel adaptors, Skull clamps, or horseshoe headrests to a spinal table in preparation for a cranial procedure. Spinal tables like the Mizuho OSI Jackson Table are compatible and easy to set up through locking knobs that can connect through the rails brackets of the table.

## Features

- Easy to connect to a spinal table
- Uses the locking knobs of the adaptor to connect to the rail brackets of the spine table
- Connects Mayfield and other compatible cranial stabilization tools
- Comparable pieces include Swivel Adaptors, Skull Clamps, and Horseshoe headrests