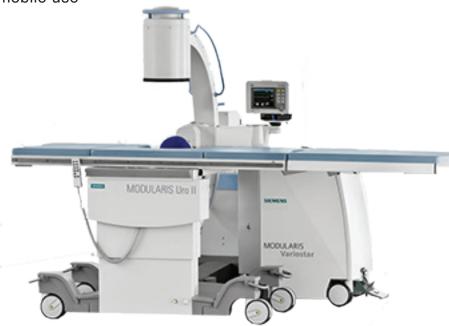

A therapy unit, patient table, mobile C-arm, and an ultrasound system – our highly flexible platform MODULARIS offers all the modules you need for your daily work in urology. Flexibility is reflected in four core aspects: modular configuration, variety of applications, better care and comfort for your patients as well as easy transportation.

## **Features**

- · Choose the modules and features you need
- Compatible with a wide range of mobile X-ray C-arms\*\*
- Wide choice of accessories to round off your configuration
- Variety of applications
- Cover urological procedures and more
- Expand your clinical portfolio for your patients
- Individual treatment strategies thanks to highly dynamic energy range
- · All modules can be easily moved around