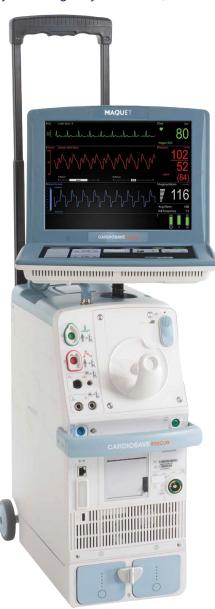

The **Maquet Cardiosave IABP Rescue** is an advanced intra-aortic balloon pump specifically designed to provide swift and efficient circulatory support to patients in critical condition. The Cardiosave IABP Rescue is engineered to provide life-saving assistance to individuals experiencing cardiac arrest or heart failure. Its compact design and intuitive interface make it user-friendly in emergency situations, enabling medical professionals to focus on their patients' needs.

### Maquet CARDIOSAVE Rescue IABP