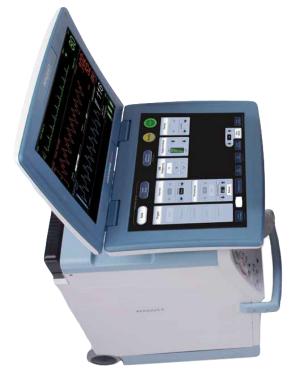

# Features

- Enhanced pacer detection
- More sophisticated management of lead faults
- Advanced triggering performance
- Backlit monitor and touchscreen control display
- Improved help screen navigation
- Better organized patient interface connections
- Easier access to connection panel
- Color coded and keyed connections
- Significantly quieter when compared to earlier generation Maquet/Datascope IABPs
- Self retracting power cord
- Out-of-sight helium tank compartment