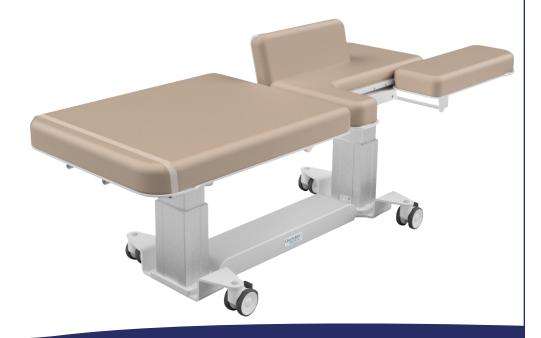

The **Oakworks Echocardiography EA** table offers many ergonomic features and powered movements to allow for easy patient positioning. Electric cardio panels open up to 15-inches wide, which is ideal for left or right-handed scanning. The Echocardiography EA has a height range of 19 to 33-inches which is ideal for echocardiograms and stress echo. This imaging table has a patient lift and load capacity of 550 pounds.

## Features

- 550 lb. maximum lift capacity.
- 3" mattress padding.
- 30" wide tabletop.
- Hand-control with a graphical interface.

SOMA TECH INTL • 166 HIGHLAND PARK DRIVE • BLOOMFIELD, CT 06002 • USA PHONE: 1.800.GET.SOMA • WWW.SOMATECHNOLOGY.COM • EMAIL: SOMA@SOMATECHNOLOGY.COM

## Specifications

| Dimensions | 2 Section Top<br>Width: 30" (76cm)<br>Length: 72" (183cm)         |
|------------|-------------------------------------------------------------------|
|            | Backrest Length: 34" (86cm) long                                  |
|            | Seat Length : 38" (97cm) long                                     |
|            | Weight Capacity: 550 lb (250kg)                                   |
|            | Product Weight: 359 lb (163kg)                                    |
| Movements  | Height Range: 19" - 33" (48-83cm)                                 |
|            | Trendelenburg/Reverse: Tilt ±18°                                  |
|            | Fowler Backrest: 0-75°                                            |
|            | Sliding Cardio Panel: Opens 15" (38cm)                            |
|            | Access Panel Opens: 10" wide (25cm) x 22" long (56cm)             |
| General    | Padding: 3" (8cm)                                                 |
|            | Fabric: PVC free                                                  |
|            | <b>Casters:</b> 4" (10cm) locking<br>Electric access back support |
|            | Electric sliding cardio panel                                     |
|            | Paper roll holder                                                 |
|            |                                                                   |