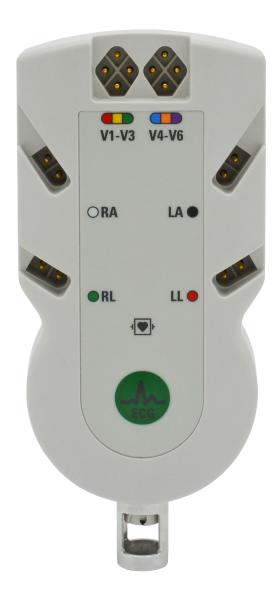

## Philips 12-Lead Patient Interface Module (PIM) for TC30/TC50/TC70 Cardiographs

The **Philips 12-lead Patient Interface Module (PIM)** may be configured to support up to 12 optional leads for adult and pediatric application. The same Patient Interface Module (PIM) is used on the TC30, TC50, and TC70 model cardiographs. The PIM is a hand-held device that connects to the patient data cable.

## **Features**

- Supports 12 optional leads.
- ECG Button that is used to take ECGs from the bedside.
- OEM Part numbers: 453564078291, 453564094261, 453564150741, 453564150761, 453564196651, 453564659321