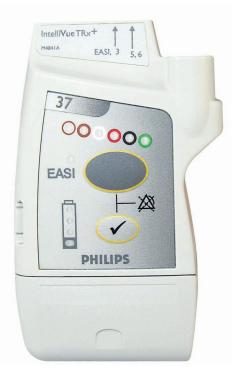

   clinical operator-initiated at transceivers
   or central station. Resume monitoring from
   Standby
- Out-of-Range audible alert
- Check button to confirm the battery status, Lead- set in use (3, 5, or 6), and EASI mode
- Vivid electrode placement diagrams (AAMI or IEC) on the transceiver case (EASI, Standard, MCL, and V-Leads)