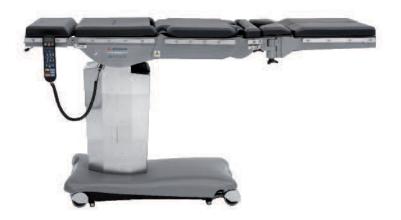

Mobile universal operating table for all weight categories and surgical applications. Arcus surgery tables utilize self-compensating floor brakes for solid stability.

## **Features**

- · 4 Large double wheels.
- 5th wheel for better mobility.
- Floor locks, electro-hydraulic, self leveling.
- Base cover, directing liquid to the floor, easy to clean.
- Designed for foot space and C-arm access.
- 800 Lb weight capacity throughout the entire range of motion