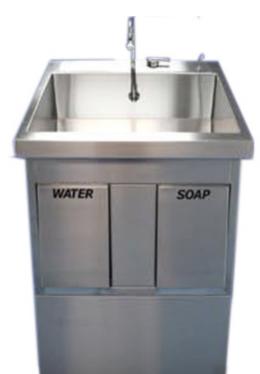

## **Features**

- Deep sloping basin
- Adjustable thermostatic controlled pressure regulating mixing valve, one per station mounted under sink
- High mount swivel gooseneck spout with adjustable swivel spray aerator
- · Flow control valve
- Backflow preventers
- Z-brackets (See specifications on rear panel for in-wall support)
- 304 stainless steel polished and ground to a #4 finish

SS32-PB =

SINK SURGICAL SCRUB SINGLE KNEE OPERATED PEDESTAL BASE

Soma Technology Inc. • 166 Highland Park Drive • Bloomfield, CT 06002 • USA Phone: 1.800.GET.SOMA • www.SomaTechnology.com • Email: soma@somatechnology.com