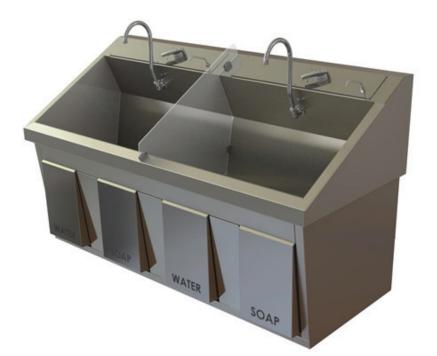

## **Features**

- Deep sloping basin
- Infrared sinks are equipped with a 24 volt plug in transformer Adjustable thermostatic controlled pressure regulating mixing valve, one per station mounted under sink
- High mount swivel gooseneck spout with adjustable swivel spray aerator
- Flow control valve
- Backflow preventers
- Z-brackets (See specifications on rear panel for in-wall support)
- 304 stainless steel polished and ground to a #4 finish

**Dimensions** 

Height: 37.125 in Width: 64 in

Depth: 27.25 in

Soma Technology Inc. • 166 Highland Park Drive • Bloomfield, CT 06002 • USA Phone: 1.800.GET.SOMA • www.SomaTechnology.com • Email: soma@somatechnology.com