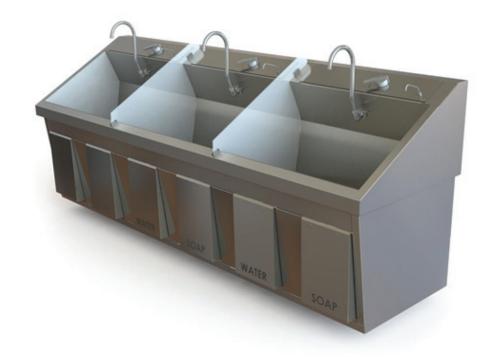

## **Features**

- Deep sloping basin
- Infrared sinks are equipped with a 24 volt plug in transformer Adjustable thermostatic controlled pressure regulating mixing valve, one per station mounted under sink
- · High mount swivel gooseneck spout with adjustable swivel spray aerator
- Flow control valve
- Backflow preventers
- Z-brackets (See specifications on rear panel for in-wall support)
- 304 stainless steel polished and ground to a #4 finish