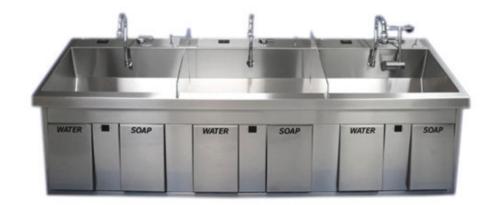

## Features

- Deep sloping basin
- Infrared sinks are equipped with a 24 volt plug in transformer Adjustable thermostatic controlled pressure regulating mixing valve, one per station mounted under sink
- · High mount swivel gooseneck spout with adjustable swivel spray aerator
- Flow control valve
- Backflow preventers
- · Z-brackets (See specifications on rear panel for in-wall support)
- 304 stainless steel polished and ground to a #4 finish