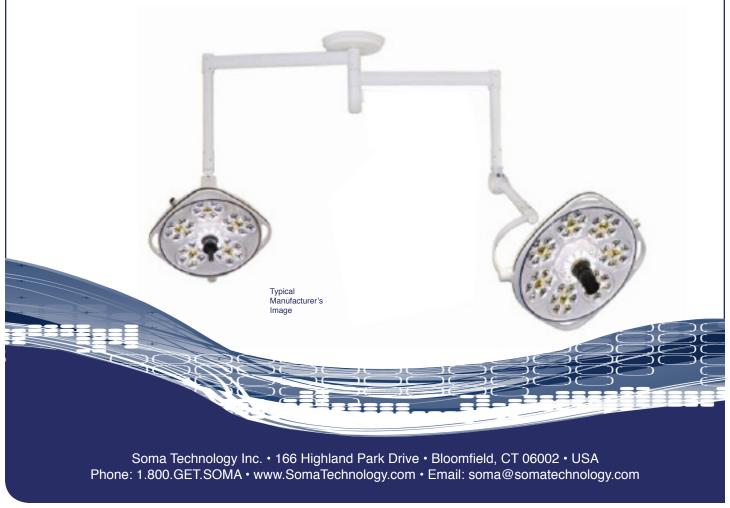

## Skytron Aurora LED Surgical Lights

Skytron's Aurora is a LED surgical lighting system equipped with high-performance hybrid LED optics that provides surgeons with direct control of intensity and focus.

## **Skytron Aurora LED Surgical Lights**

## **Specifications:**

The Aurora LED Surgical Lights include manual focus of high intensity LEDs and a centrally positioned ring of fixed-focus LEDs, which can enhance intensity while minimizing eye fatigue. Color temperature is selectable for every procedure, including bright (4,500K) or soft white (4,000K). The system provides bright, cool and shadow-free illumination without heat or glare, even during extended surgical cases, allowing the entire surgical team to remain comfortable while under bright illumination.