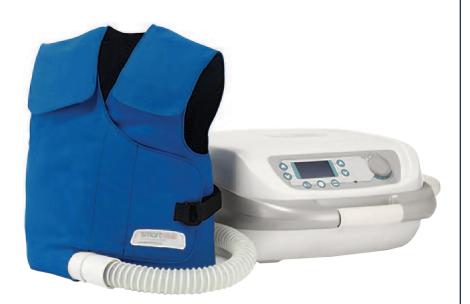

The **SmartVest SV2100** is a high-frequency chest wall oscillation (HFCWO) device. The SmartVest airway clearance system is designed to deliver high-frequency chest oscillation to promote airway clearance and improve bronchial drainage. HFCWO has been proven to be an effective therapy for a wide range of conditions. And when patients use the simple, comfortable SmartVest HFCWO system as intended, the changes can be life-transforming. The portable air-pulse generator offers unique and patented features expressly designed to enhance ergonomic comfort and lifestyle convenience, helping patients get better by making it easier and more efficient to do therapy consistently. The air pulse generator on the SmartVest creates air pulses that are transmitted to the chest via the connection hose and vest. The generator is designed to operate in either the upright or horizontal position.

## **Features**

- Washable SmartVest garment. (sold searately)
- Removable air-bladder system.
- Programmable, multi-position, ultra-quiet SmartVest SV2100 generator.
- Connection hose Air/Oxygen Mixer.
- · Available in different sizes.