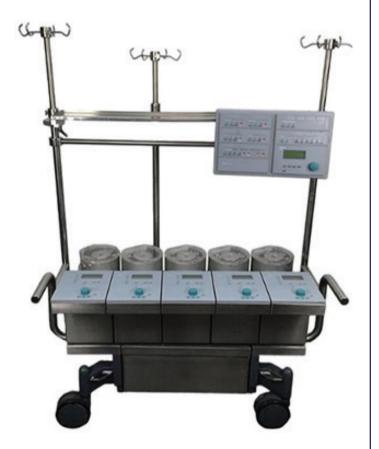

## Sorin Stockert Shilley SIII Heart-lung machine

The **Sorin Stockert Shiley S3** is the 3rd generation of the perfusion heart-lung machine. The Shiley S3 is the predecessor to the Sorin Stockert S5 Heart-lunch machine. The Stockert Shiley S3 system is a complete modular system. Each pump is configurable to fit your individual needs. The S3 heart-lung pump system is designed to circulate blood through the cardiopulmonary bypass circuit for at least six hours or less. The system is comprised of a pump control panel, a central display module, and a control panel. The Sorin Heart-lung machine is fully compatible with the DMS case management system.

## **Features**

- Modular perfusion system
- Three single heads & one double head
- Includes:
  - Level
  - Temperature
  - Cardioplegia
  - Timer
  - Two Pressure monitors

SOMA TECH INTL • 166 HIGHLAND PARK DRIVE • BLOOMFIELD, CT 06002 • USA PHONE: 1.800.GET.SOMA • WWW.SOMATECHNOLOGY.COM • EMAIL: SOMA@SOMATECHNOLOGY.COM

## Sorin Stockert Shilley SIII Heart-lung machine