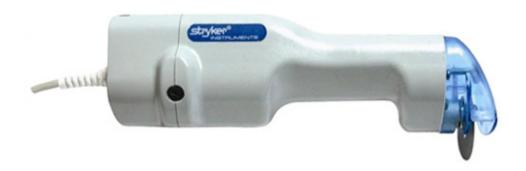

The **Stryker 940** cast cutter is a very quiet cast saw with a varible 2 speed control. Standard speed is powerful enough to remove most standard casts. High speed uses and increased speed to remove thick body jackets or hip spicas. It can be used directly plugged into a wall outlet, or connected to a vacuum like the Stryker 986 CastVac. This Stryker Cast Cutter can be used with ion nitrided blades, stainless steel blades, or titanium nitrided blades.

## **Features**

- Variable 2 speed control.
- Can be used with vacuum or plugged into the wall.
- Quick connect vacuum mount.
- Ergonomic design.

SOMA TECH INTL • 166 HIGHLAND PARK DRIVE • BLOOMFIELD, CT 06002 • USA PHONE: 1.800.GET.SOMA • WWW.SOMATECHNOLOGY.COM • EMAIL: SOMA@SOMATECHNOLOGY.COM