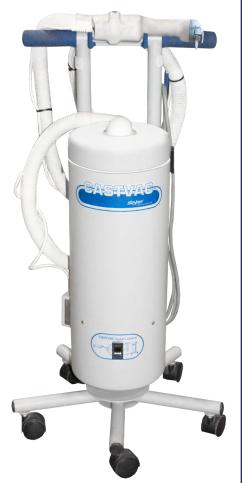

## Stryker 986 CastVac Cast Cutter

The **Stryker 986 CastVac** is mounted on a five wheel mobile stand to provide easy mobility and stability. It's very quiet compared to other cast vacuum systems. The detachable canister lid makes it easy to empty the dust collection filter. The Stryker CastVac can be used with the Stryker 940, Stryker 840, and Stryker 848 cast cutters. This cast removal system features an easy-to-operate 3-way power switch.

## **Features**

- Removable canister lid.
- Swivel hose mount.
- Handpiece control. Vacuum automatically turns on when cast cutter, or cast saw is activated.
- Quiet vacuum.
- 2.4m vac hose.
- Dimensions: 20.1" x 20.1" x 34.6" (51 x 51 x 88 cm).