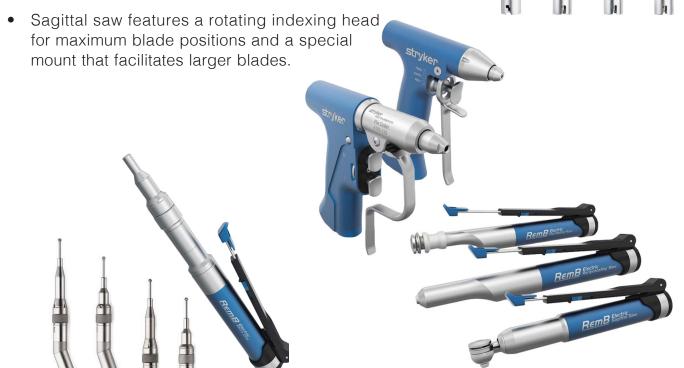

## Stryker RemB Surgical Power Tool

The **Stryker RemB** is a versatile micro electric system that combines the trusted performance of the CORE console with lightweight, specialized handpieces that allows surgeons to work effectively with greater precision and control. The RemB U DRIVER features a pistol grip handpiece and uses a variety of attachments to perform various small bone orthopedic procedures.

## **Features**

- Universal Driver with pistol grip handpiece that utilizes drilling, reaming, pinning, and cutting attachments.
- Oscillating saw with tool-less blade mount.
- Reciprocating saw with easy and intuitive insertion/removal of blades without tools.