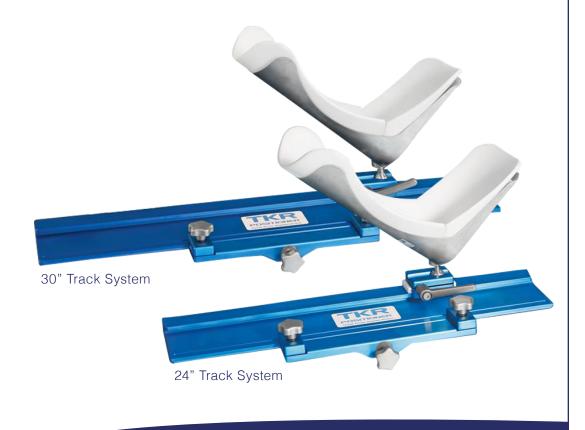

TKR positioners are surgical table accessories that clamp on the rails of your table to hold the operative leg in extension, flexion, tilt, or rotated positions while assisting in total knee replacement surgeries. Components of these TKR positioning systems are autoclavable and the smooth sliding allows for effortless leg positioning.

## Features

- All components can be sterilized in an autoclave.
- Sturdy and reliable intraoperative positioning.
- Available in 30" and 24" track systems.
- Full range of articulation.

SOMA TECH INTL • 166 HIGHLAND PARK DRIVE • BLOOMFIELD, CT 06002 • USA PHONE: 1.800.GET.SOMA • WWW.SOMATECHNOLOGY.COM • EMAIL: SOMA@SOMATECHNOLOGY.COM