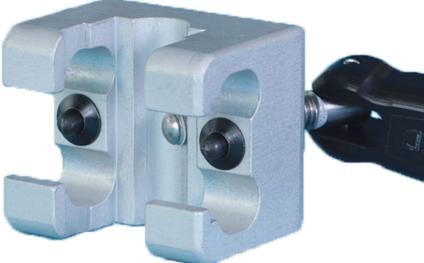

This **Universal Rail Clamp** can position surgical devices anywhere along standard operating room table side rails. Use the Schure Socket to halt all movement on mounting posts as well.

## **Features**

- Clark Sockets by SchureMed are designed for a wide-range of purposes; affixing most operating room table accessories to most OR table designs and brands
- Spring-loaded and attaches to O.R. table side rails anywhere along the rail
- It accepts both 5/8" (1.6 cm) diameter and 1" x 3/8" (2.5 cm x .95 cm) flat bar mounting posts
- Holds all accessories in the vertical and horizontal position
- Patient weight capacity is 350 lbs (158 kg)
- Locks securely with a simple twist of the ergonomic handle