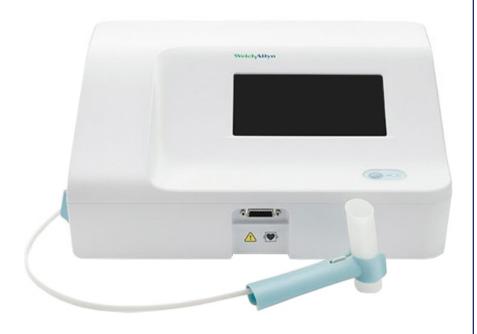

The **Welch Allyn CP 150** is an EKG system that can also measure spirometry. The CP 150 comes with a 7-inch color touchscreen display with a keyboard. The Welch Allyn system can easily provide full-page ECG readings with the touch of a button. With options for 3, 6, or 12-lead EKG options. The Resting electrocardiograph system can store up to 100 readings on its internal memory.

## Features

- 3, 6, and 12-lead EKG readings
- 7-inch color touchscreen display
- · Light weight battery operated system
- Can store up to 100 readings
- Offers Spirometry measurements
- USB and Ethernet connectivity to manage patient data