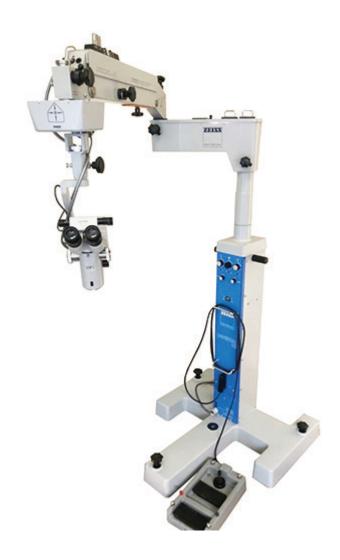

**Zeiss 6S-FC microscope** has always been reliable both in optical clarity and with enhancing the red-reflex. The technology was applied to the newer Visu series because of its simplicity and performance. The Zeiss 6SFC and the S3 stand are ideal for an ophthalic microscope.

## **Features**

- · Great Value on a Full Ophthalmic Scope
- Reliable Red-Reflex
- Zeiss Opmi 6s
- Zeiss XY2
- 0-180 degree inclinable binos
- Zeiss F125 inclined binos
- 4 12.5x widefield eyepieces
- · Zeiss beamsplitter
- Stereo observer tube
- Zeiss objective lens 175mm
- · Zeiss S3 floorstand
- Zeiss footswitch
- · Sterilizable covers